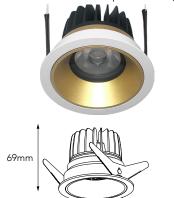

## 83mm

Made from aluminum.

Finished colour white, black, aluminum, gold

AG 8169 10W Fixed Ip44 Samsung

Made from aluminum. Finished colour white, black, aluminum, gold