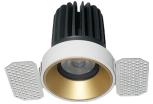

AG 10271 10W Adjustable Ip44 Samsung

Made from aluminum. Finished colour white, black, aluminum, gold

AG10291 15W Adjustable Ip44 Samsung

Made from aluminum. Finished colour white, black, aluminum, gold