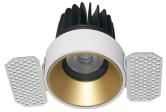

AG 10271 10W Adjustable Ip44 Samsung

Made from aluminum. Finished colour white, black, aluminum, gold

AG10291 15W Adjustable Ip44 Samsung

Made from aluminum. Finished colour white, black, aluminum, gold