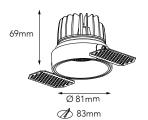

## 83mm

Made from aluminum.

Finished colour white, black, aluminum, gold

AG 8169 10W Fixed Ip44 Samsung

Made from aluminum. Finished colour white, black, aluminum, gold