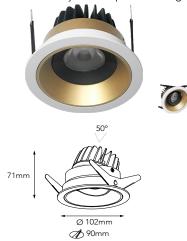

AG 9269 10W Fixed Ip44 Samsung

## 83mm

Made from aluminum.

Finished colour white, black, aluminum, gold

AG 8169 10W Fixed Ip44 Samsung

Made from aluminum. Finished colour white, black, aluminum, gold