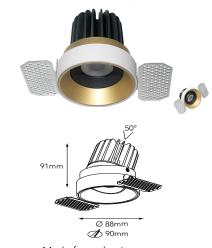

AG 10271 10W Adjustable Ip44 Samsung

Made from aluminum. Finished colour white, black, aluminum, gold

AG10291 15W Adjustable Ip44 Samsung

Made from aluminum. Finished colour white, black, aluminum, gold