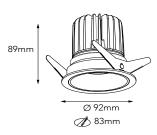

## 83mm

Made from aluminum.

Finished colour white, black, aluminum, gold

AG 8169 10W Fixed Ip44 Samsung

Made from aluminum. Finished colour white, black, aluminum, gold