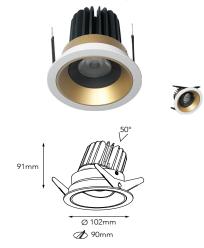

AG 10271 10W Adjustable Ip44 Samsung

Made from aluminum. Finished colour white, black, aluminum, gold

AG10291 15W Adjustable Ip44 Samsung

Made from aluminum. Finished colour white, black, aluminum, gold