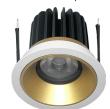

## 83mm

Made from aluminum.

Finished colour white, black, aluminum, gold

AG 8169 10W Fixed Ip44 Samsung

Made from aluminum. Finished colour white, black, aluminum, gold