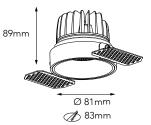

AG 9269 10W Fixed Ip44 Samsung

## 83mm

Made from aluminum.

Finished colour white, black, aluminum, gold

AG 8169 10W Fixed Ip44 Samsung

Made from aluminum. Finished colour white, black, aluminum, gold