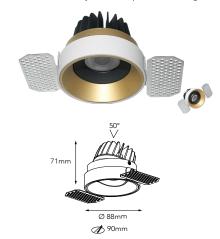

### AG 9289 15W Fixed Ip44 Samsung

Made from aluminum. Finished colour white, black, aluminum, gold

Made from aluminum. Finished colour white, black, aluminum, gold

Colour temperature changeable

Beam angle: lens 24°, 38°