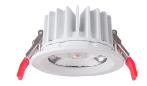

## DW9550 10W Ip65 Cree/Citizen led

Die-casting aluminum white powder. Finished colour white, black & grey