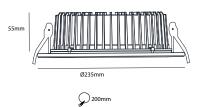

## DW11555SMD 15W Ip65 Samsung

Die-casting aluminum white powder. Finished colour white, black & grey

#### DW19547SMD 25W lp65 Samsung

Die-casting aluminum white powder. Finished colour white, black & grey

## DW15567 20W Ip65 Samsung

Die-casting aluminum white powder. Finished colour white, black & grey

## DW23555SMD 30W Ip65 Samsung

Die-casting aluminum white powder. Finished colour white, black & grey