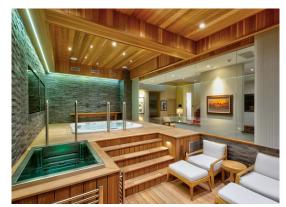

#### **Wellness series**

Materials used , aluminum die casrting make these series suitable for your damping indoor lighting projects, as terraces, bathroom, spa, gymnasium,s wellness areas. Led colour temperature 2700K, 3000K & 4000K as standards. Two models with lens or opal diffuser.

## **Wellness series**

Materials used , aluminum die casrting make these series suitable for your damping indoor lighting projects, as terraces, bathroom, spa, gymnasium,s wellness areas. Led colour temperature 2700K, 3000K & 4000K as standards. Two models with lens or opal diffuser.