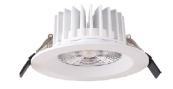

## DW11555 15W Ip65 Cree/Citizen led

Die-casting aluminum white powder. Finished colour white, black & grey