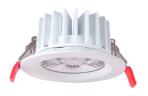

## DW9550 10W Ip65 Cree/Citizen led

Die-casting aluminum white powder. Finished colour white, black & grey

## DW11555 15W Ip65 Cree/Citizen led

Die-casting aluminum white powder. Finished colour white, black & grey

## DW95505SMD 10W Ip65 Samsung

Die-casting aluminum white powder. Finished colour white, black & grey

## DW11555SMD 15W Ip65 Samsung

Die-casting aluminum white powder. Finished colour white, black & grey