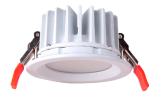

## DW15567 20W Ip65 Cree/Citizen led

Die-casting aluminum white powder. Finished colour white, black & grey

#### DW19547SMD 25W lp65 Samsung

Die-casting aluminum white powder. Finished colour white, black & grey

## DW15567 20W Ip65 Samsung

Die-casting aluminum white powder. Finished colour white, black & grey

## DW23555SMD 30W Ip65 Samsung

Die-casting aluminum white powder. Finished colour white, black & grey