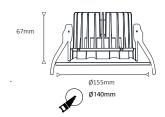

## DW95505SMD 10W Ip65 Samsung

Die-casting aluminum white powder. Finished colour white, black & grey