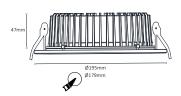

## DW15567 20W Ip65 Cree/Citizen led

Die-casting aluminum white powder. Finished colour white, black & grey

## DW15567 20W Ip65 Samsung

Die-casting aluminum white powder. Finished colour white, black & grey