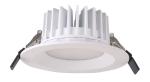

## DW11555 15W Ip65 Cree/Citizen led

Die-casting aluminum white powder. Finished colour white, black & grey

#### DW19547SMD 25W lp65 Samsung

Die-casting aluminum white powder. Finished colour white, black & grey

## DW23555SMD 30W Ip65 Samsung

Die-casting aluminum white powder. Finished colour white, black & grey