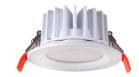

## DW9550 10W Ip65 Cree/Citizen led

Die-casting aluminum white powder. Finished colour white, black & grey

## DW15567 20W Ip65 Cree/Citizen led

Die-casting aluminum white powder. Finished colour white, black & grey

## DW11555 15W Ip65 Cree/Citizen led

Die-casting aluminum white powder. Finished colour white, black & grey

## DW95505SMD 10W Ip65 Samsung

Die-casting aluminum white powder. Finished colour white, black & grey