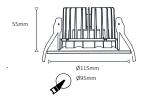

## DW9550 10W Ip65 Cree/Citizen led

Die-casting aluminum white powder. Finished colour white, black & grey

## DW15567 20W Ip65 Cree/Citizen led

Die-casting aluminum white powder. Finished colour white, black & grey

## DW11555 15W Ip65 Cree/Citizen led

Die-casting aluminum white powder. Finished colour white, black & grey

## DW95505SMD 10W Ip65 Samsung

Die-casting aluminum white powder. Finished colour white, black & grey