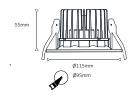

## DW9550 10W Ip65 Cree/Citizen led

Die-casting aluminum white powder. Finished colour white, black & grey

## DW11555 15W Ip65 Cree/Citizen led

Die-casting aluminum white powder. Finished colour white, black & grey

## DW95505SMD 10W Ip65 Samsung

Die-casting aluminum white powder. Finished colour white, black & grey

## DW11555SMD 15W Ip65 Samsung

Die-casting aluminum white powder. Finished colour white, black & grey