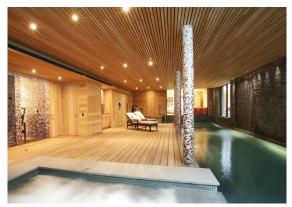

#### **Wellness series**

Materials used , aluminum die casrting make these series suitable for your damping indoor lighting projects, as terraces, bathroom, spa, gymnasium,s wellness areas. Led colour temperature 2700K, 3000K & 4000K as standards. Two models with lens or opal diffuser.

## **Wellness series**

Materials used , aluminum die casrting make these series suitable for your damping indoor lighting projects, as terraces, bathroom, spa, gymnasium,s wellness areas. Led colour temperature 2700K, 3000K & 4000K as standards. Two models with lens or opal diffuser.