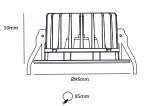

## DW15567 20W Ip65 Cree/Citizen led

Die-casting aluminum white powder. Finished colour white, black & grey

#### DW19547SMD 25W lp65 Samsung

Die-casting aluminum white powder. Finished colour white, black & grey

## DW15567 20W Ip65 Samsung

Die-casting aluminum white powder. Finished colour white, black & grey

## DW23555SMD 30W Ip65 Samsung

Die-casting aluminum white powder. Finished colour white, black & grey