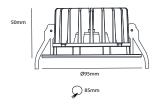

## DW15567 20W Ip65 Cree/Citizen led

Die-casting aluminum white powder. Finished colour white, black & grey