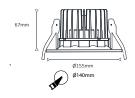

## DW9550 10W Ip65 Cree/Citizen led

Die-casting aluminum white powder. Finished colour white, black & grey

## DW95505SMD 10W Ip65 Samsung

Die-casting aluminum white powder. Finished colour white, black & grey

## DW11555SMD 15W Ip65 Samsung

Die-casting aluminum white powder. Finished colour white, black & grey