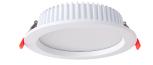

## DW9550 10W Ip65 Cree/Citizen led

Die-casting aluminum white powder. Finished colour white, black & grey

## DW95505SMD 10W Ip65 Samsung

Die-casting aluminum white powder. Finished colour white, black & grey

## DW11555SMD 15W Ip65 Samsung

Die-casting aluminum white powder. Finished colour white, black & grey