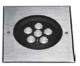

IL17386R-A IL173173S-A (Asymmetric) 6x2W

Die-casting grey powder coated aluminum

IL20075R-S IL200200S-S (symmetric) 6x3W

Die-casting grey powder coated aluminum

 $\label{eq:loss_exp} \footnotesize \text{IL200200S-A (Asymmetric)} \ 6x3W$ 