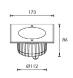

 $IL116102R\text{-S }IL116116S\text{-S }(\textbf{symmetric})\ 3x2W$ 

IL116102R-A IL116116S-A (**Asymmetric**) 3x2W

Die-casting grey powder coated aluminum

IL17386R-S IL173173S-S (**symmetric**) 6x2W

Die-casting grey powder coated aluminum

IL17386R-A IL173173S-A (Asymmetric) 6x2W

Die-casting grey powder coated aluminum

IL20075R-S IL200200S-S (symmetric) 6x3W

Die-casting grey powder coated aluminum

 $\label{eq:loss_exp} \footnotesize \text{IL200200S-A (Asymmetric)} \ 6x3W$ 