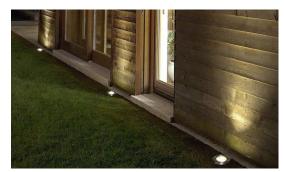

## Inground light

## Symmetrical and Asymmetrical series

Materials used as aluminum anodized, stainless steel, die-casting make these series suitable for your outdoor lighting projects. Led colour temperature 2000K, 3000K & 6000K. If you need data sheet contact us or be a member of www.valentiae.com and we will leave all your information in your personal page.