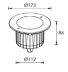

IL17386R-A IL173173S-A (Asymmetric) 6x2W

Die-casting grey powder coated aluminum

IL20075R-S IL200200S-S (symmetric) 6x3W

Die-casting grey powder coated aluminum

 $\label{eq:loss_exp} \footnotesize \text{IL200200S-A (Asymmetric)} \ 6x3W$ 

Ø200

Die-casting grey powder coated aluminum

Die-casting grey powder coated aluminum