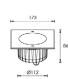

IL17386R-A IL173173S-A (Asymmetric) 6x2W

Die-casting grey powder coated aluminum

IL20075R-S IL200200S-S (symmetric) 6x3W

Die-casting grey powder coated aluminum

 $\label{eq:loss_exp} \footnotesize \text{IL200200S-A (Asymmetric)} \ 6x3W$ 

Ø200

Die-casting grey powder coated aluminum

Die-casting grey powder coated aluminum