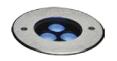

 $IL116102R\text{-S }IL116116S\text{-S }(\textbf{symmetric})\ 3x2W$ 

IL116102R-A IL116116S-A (**Asymmetric**) 3x2W

Die-casting grey powder coated aluminum

IL17386R-S IL173173S-S (**symmetric**) 6x2W

Die-casting grey powder coated aluminum