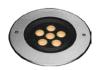

IL17386R-A IL173173S-A (Asymmetric) 6x2W

Die-casting grey powder coated aluminum

IL20075R-S IL200200S-S (symmetric) 6x3W

Die-casting grey powder coated aluminum

 $\label{eq:loss_exp} \footnotesize \text{IL200200S-A (Asymmetric)} \ 6x3W$ 

Ø200

Die-casting grey powder coated aluminum

Die-casting grey powder coated aluminum