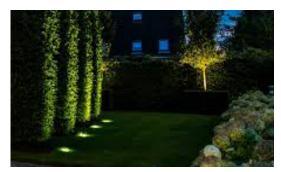

## Inground light

## Symmetrical and Asymmetrical series

Materials used as aluminum anodized, stainless steel, die-casting make these series suitable for your outdoor lighting projects. Led colour temperature 2000K, 3000K & 6000K. If you need data sheet contact us or be a member of www.valentiae.com and we will leave all your information in your personal page.