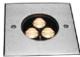

 $IL116102R\text{-S }IL116116S\text{-S }(\textbf{symmetric})\ 3x2W$ 

IL116102R-A IL116116S-A (**Asymmetric**) 3x2W

Die-casting grey powder coated aluminum

IL17386R-S IL173173S-S (**symmetric**) 6x2W

Die-casting grey powder coated aluminum