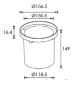

 $IL116102R\text{-S }IL116116S\text{-S }(\textbf{symmetric})\ 3x2W$ 

IL116102R-A IL116116S-A (**Asymmetric**) 3x2W

Die-casting grey powder coated aluminum

IL17386R-S IL173173S-S (**symmetric**) 6x2W

Die-casting grey powder coated aluminum