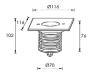

IL17386R-A IL173173S-A (Asymmetric) 6x2W

Die-casting grey powder coated aluminum

IL20075R-S IL200200S-S (symmetric) 6x3W

Die-casting grey powder coated aluminum

 $\label{eq:loss_exp} \footnotesize \text{IL200200S-A (Asymmetric)} \ 6x3W$ 