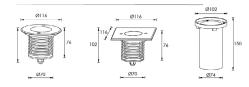

 $IL116102R\text{-S }IL116116S\text{-S }(\textbf{symmetric})\ 3x2W$ 

IL116102R-A IL116116S-A (**Asymmetric**) 3x2W

Die-casting grey powder coated aluminum

IL17386R-S IL173173S-S (**symmetric**) 6x2W

Die-casting grey powder coated aluminum

IL17386R-A IL173173S-A (Asymmetric) 6x2W

Die-casting grey powder coated aluminum

IL20075R-S IL200200S-S (symmetric) 6x3W

Die-casting grey powder coated aluminum

 $\label{eq:loss_exp} \footnotesize \text{IL200200S-A (Asymmetric)} \ 6x3W$ 