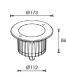

 $IL116102R\text{-S }IL116116S\text{-S }(\textbf{symmetric})\ 3x2W$ 

IL116102R-A IL116116S-A (**Asymmetric**) 3x2W

Die-casting grey powder coated aluminum

IL17386R-S IL173173S-S (**symmetric**) 6x2W

Die-casting grey powder coated aluminum