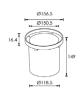

Ø200

Die-casting grey powder coated aluminum

Die-casting grey powder coated aluminum