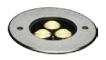

IL17386R-A IL173173S-A (Asymmetric) 6x2W

Die-casting grey powder coated aluminum

IL20075R-S IL200200S-S (symmetric) 6x3W

Die-casting grey powder coated aluminum

 $\label{eq:loss_exp} \footnotesize \text{IL200200S-A (Asymmetric)} \ 6x3W$ 

Ø200

Die-casting grey powder coated aluminum

Die-casting grey powder coated aluminum