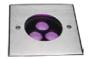

IL17386R-A IL173173S-A (Asymmetric) 6x2W

Die-casting grey powder coated aluminum

IL20075R-S IL200200S-S (symmetric) 6x3W

Die-casting grey powder coated aluminum

 $\label{eq:loss_exp} \footnotesize \text{IL200200S-A (Asymmetric)} \ 6x3W$ 